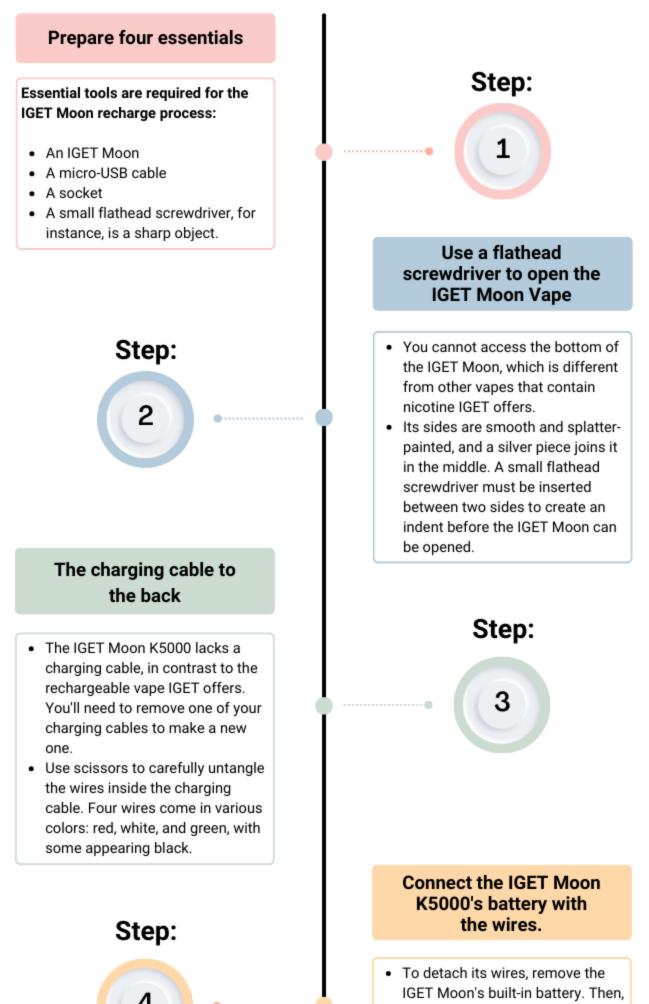

## Step:1

#### Prepare four essentials

- 1. Essential tools are required for the IGET Moon recharge process:
- 2. An IGET Moon
- 3. A micro-USB cable
- 4. A socket
- 5. A small flathead screwdriver, for instance, is a sharp object.

### Step:2

#### Use a flathead screwdriver to open the IGET Moon Vape

### Step:3

#### The charging cable to the back

1. The IGET Moon K5000 lacks a charging cable, in contrast to the rechargeable vape IGET offers. You'll need to remove one of your charging cables to make a new one.

2. Use scissors to carefully untangle the wires inside the charging cable. Four wires come in various colors: red, white, and green, with some appearing black.

#### Step:4

#### Connect the IGET Moon K5000's battery with the wires.