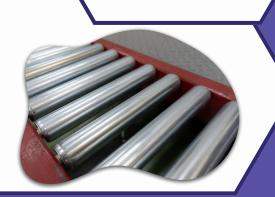

# <u>Smooth Surface</u> Finish

- Reduces friction for smoother mechanical operations.
- Improves sealing capabilities in hydraulic systems.

### Smooth Surface Finish

A mirror-like finish ensures low friction and precise movement, essential for hydraulic and pneumatic applications.