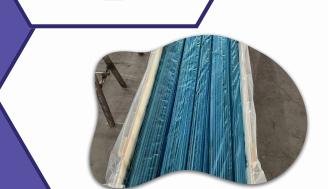

#### What Are Hard Chrome Plated Bars?

Hard Chrome Plated Bars are precision-engineered steel bars coated with a layer of industrial-grade chrome. Known for their durability and corrosion resistance, these bars are widely used in hydraulic systems, construction machinery, automotive parts, and manufacturing equipment.