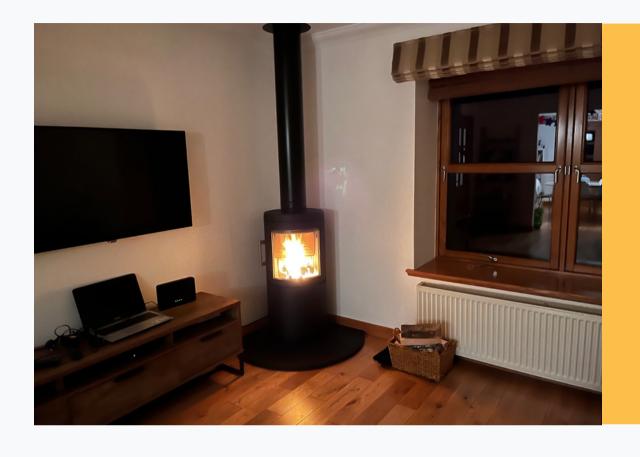

# STOVE GLASS REPLACEMENT

We supply heat-resistant robax ceramic glass for wood-burning stoves.

We have replacement glass from all major stove manufacturers.

We deliver throughout the UK by 1st Class Post.

# HEAT-RESISTANT GLASS CUT TO SIZE

In the event that we don't have replacement glass in stock for your model of wood burner, we offer a custom service.

We can cut <u>replacement stove glass</u> to the exact size you need. It can be square, round, 5-sided or have a curved side.