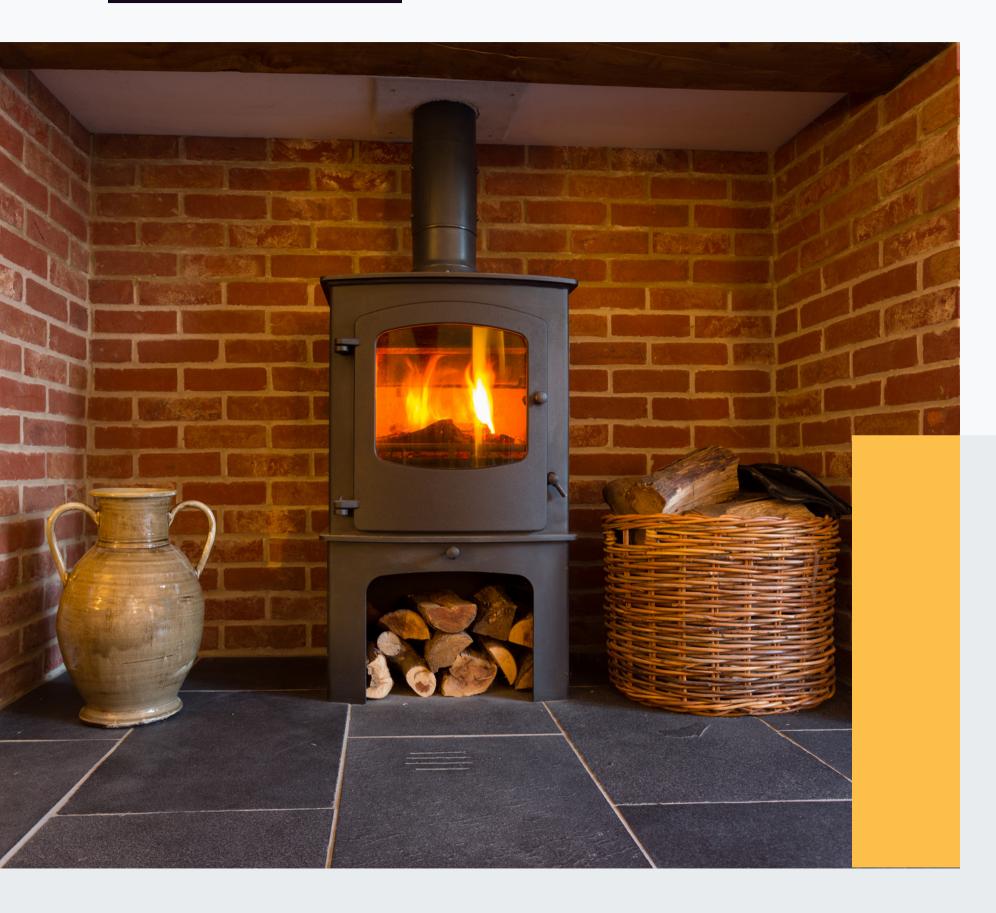

# STOVE GLASS REPLACEMENT

We supply heat-resistant robax ceramic glass for wood-burning stoves.

We have replacement glass from all major stove manufacturers.

We deliver throughout the UK by 1st Class Post.

## STOVE MANUFACTURERS

We stock replacement glass for most stove makes and models. These include well-known brands such as Dimplex, <u>AGA</u>, Rayburn, <u>Bronpi</u> and <u>Woodwarm Stoves</u>.