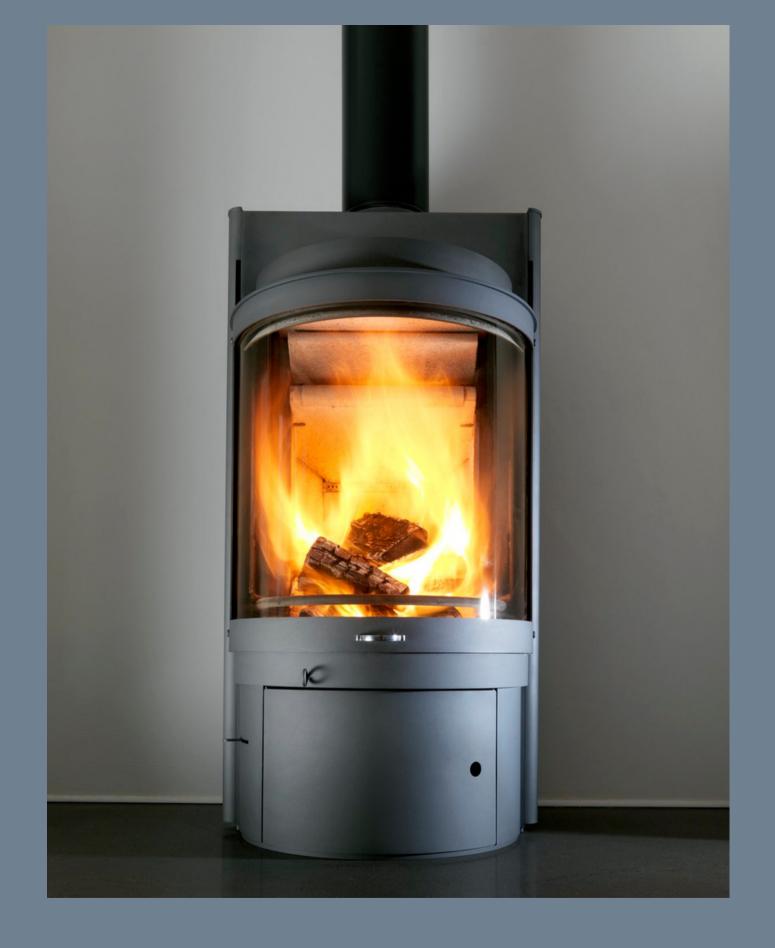

# HEAT-RESISTANT GLASS CUT TO SIZE

In the event that we don't have replacement glass in stock for your model of wood burner, we offer a custom service.

We can cut <u>replacement stove glass</u> to the exact size you need. It can be square, round, 5-sided or have a curved side.

All our <u>custom glass</u> is 4mm thick, heat-resistant and ideal for your stove.