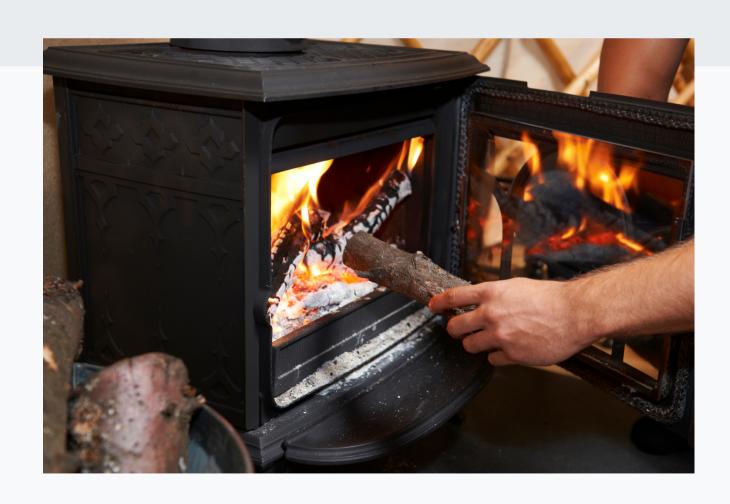

# STOVE GLASS REPLACEMENT

We supply heat-resistant robax ceramic glass for wood-burning stoves.

We have replacement glass from all major stove manufacturers.

We deliver throughout the UK by 1st Class Post.

## STOVE MANUFACTURERS

We stock replacement glass for most stove makes and models. These include well-known brands such as Dimplex, <u>AGA</u>, Rayburn, <u>Bronpi</u> and <u>Woodwarm Stoves</u>.