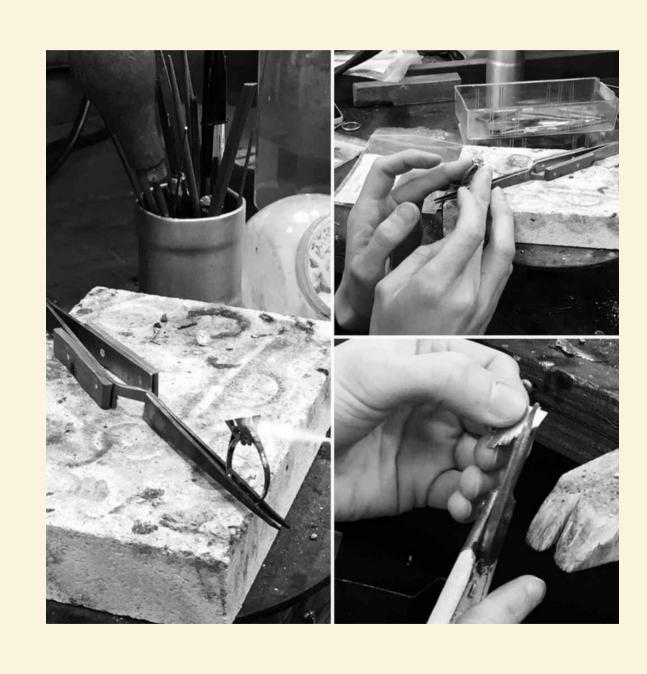

## BESPOKE ENGAGEMENT RINGS

Specialists in designing and handcrafting <u>bespoke</u> engagement rings that are truly unique.

#### DESIGN CONSULTATION

We establish your design inspiration, budget and timeframe. We will then prepare some drawn sketches.

#### 3D IMAGE

Once a design has been agreed, we will render a 3D image. Further refinements can be made at this point.

#### FINAL DESIGN

Once the design and cost have been agreed, one of our goldsmiths will make your engagement ring.